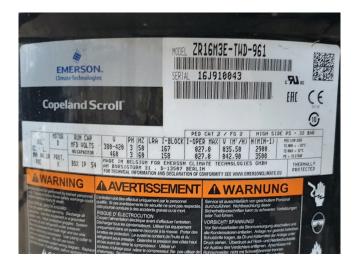

# Copeland ZR16M3E-TWD-961

## **Specifications**

| Brand                                           | Copeland        |
|-------------------------------------------------|-----------------|
| Туре                                            | ZR16M3E-TWD-961 |
| Refrigerant                                     | Freon           |
| kW at $+10^{\circ}\text{C}/+40^{\circ}\text{C}$ | 44,6            |
| kW at 0°C/+40°C                                 | 31,4            |
| kW at -5°C/+40°C                                | 26,0            |
| kW at -10°C/+40°C                               | 21,3            |
| kW at -20°C/+40°C                               | 13,0            |
| Sight Glass                                     | ✓               |
| m3 / h                                          | 35,5            |
| Remarks                                         | y.o.b. 2012     |
| Weight in kg.                                   | 103             |
| Sizes                                           | 340x340x550 mm  |
|                                                 | (LxWxH)         |
| Stock                                           | 1               |

#### **Used Copeland ZR16M3E-TWD-961**

Used Copeland ZR16M3E-TWD-961 hermetic piston compressor.
\*Why choose for HOSBV? Were not only the largest used refrigeration specialist in Europe, but also, we deliver all equipment including an extensive test, warranty and industrial cleaning.
\*Optional we can also perform a new paint job and arrange the logistics.